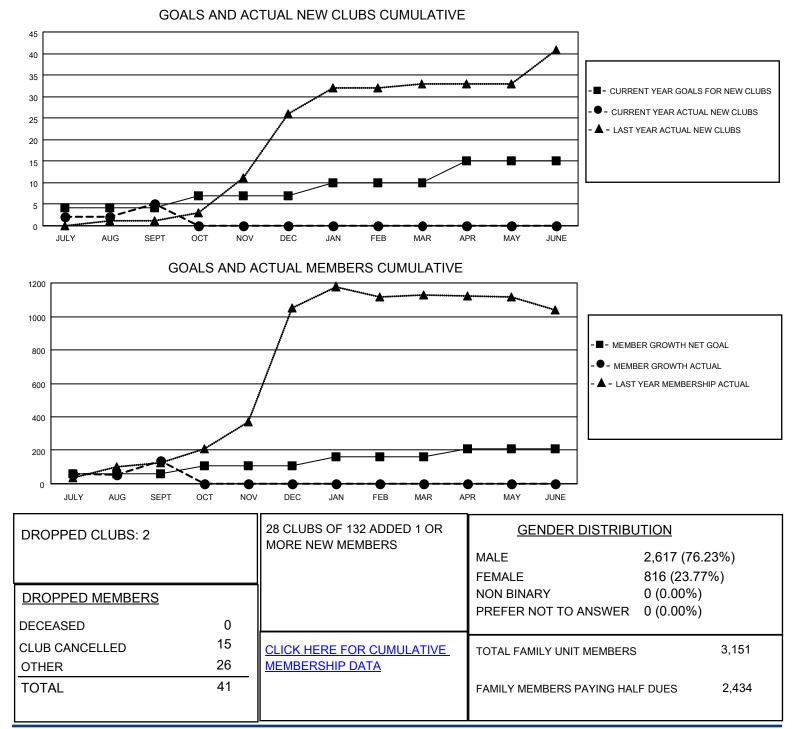

## LOCATION PAKISTAN

District 305 N2

Results as of: 9/30/2021

| Clubs                 |               |           |               | Members               |                        |                         |                                                    |
|-----------------------|---------------|-----------|---------------|-----------------------|------------------------|-------------------------|----------------------------------------------------|
| RESULTS FOR 2021-2022 |               |           |               | RESULTS FOR 2021-2022 |                        |                         |                                                    |
| QUARTER               | NEW CLUB GOAL | NEW CLUBS | DROPPED CLUBS | QUARTER MEM           | BER GROWTH NET<br>GOAL | MEMBER GROWTH<br>ACTUAL | DROPPED<br>MEMBERS ACTUAL<br>(including transfers) |
| JULY/AUG/SEPT         | 4             | 5         | 2             | JULY/AUG/SEPT         | 60                     | 191                     | 41                                                 |
| OCT/NOV/DEC           | 3             | 0         | 0             | OCT/NOV/DEC           | 50                     | 0                       | 0                                                  |
| JAN/FEB/MAR           | 3             | 0         | 0             | JAN/FEB/MAR           | 50                     | 0                       | 0                                                  |
| APR/MAY/JUNE          | 5             | 0         | 0             | APR/MAY/JUNE          | 50                     | 0                       | 0                                                  |